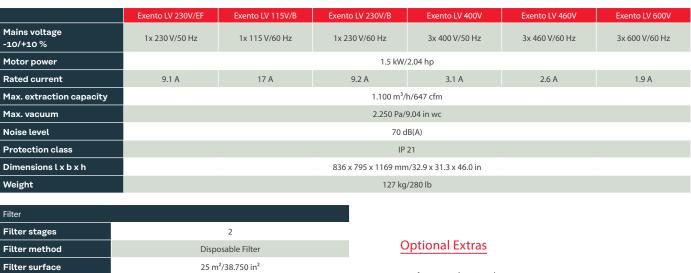

# **Technical** Data

| Filter surface        | 25 m <sup>-</sup> /38./50 in <sup>-</sup> |
|-----------------------|-------------------------------------------|
| Typ of filter         | Safe-Change-Filter                        |
| Filter material       | Non-woven polyester                       |
| Filter efficiency     | ≥ <b>99.5</b> %                           |
| Filter class          | E12                                       |
| Additional filter     | Pre-filter (aluminium)                    |
| Fan type              | Radial fan                                |
| Extraction arm type   | Flexible extraction arm                   |
| Extraction arm lenght | 2 m/3 m/4 m                               |
| IFA-Certification     | W3-approved                               |